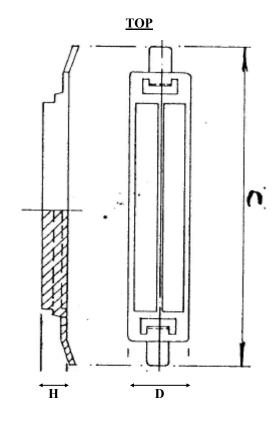

## W7700 Series Ribbon Wrap. Cable Clamp

| Part No: | Product: | A     | В    | C     | D    | E    | F    | G    | Н   |
|----------|----------|-------|------|-------|------|------|------|------|-----|
| W7700A   | 26 Way   | 51.0  | 42.0 | 51.2  | 13.0 | 29.0 | 19.4 | 17.0 | 6.0 |
| W7700B   | 40 Way   | 76.0  | 67.0 | 76.3  | 13.0 | 54.0 | 19.4 | 17.0 | 6.0 |
| W7700C   | 64 Way   | 107.0 | 98.0 | 107.0 | 13.0 | 85.4 | 19.4 | 17.0 | 6.0 |

Material: Polypropylene.

Dimensions: mm.

**Tolerance:** +/-0.25mm

Also available from Winslow Adaptics are cost effective, time saving solutions to test, obsolescence, supply problems and upgrades. OEMs can upgrade equipment with custom Adaptics utilising additional logic, often saving considerable cost and time on re-design. If lead-time becomes an issue contact us for a suitable package converter. We specialise in conversion of all package lead-frames. For further information please contact your nearest sales office