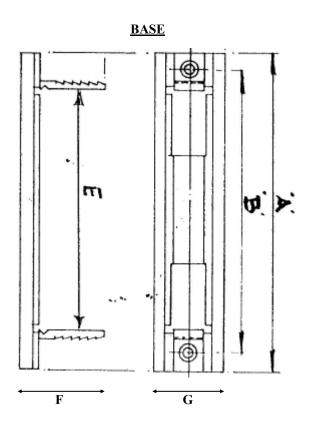

## W7700 Series Ribbon Wrap. Cable Clamp

| Part No: | Product: | A     | В    | C     | D    | E    | F    | G    | Н   |
|----------|----------|-------|------|-------|------|------|------|------|-----|
| W7700A   | 26 Way   | 51.0  | 42.0 | 51.2  | 13.0 | 29.0 | 19.4 | 17.0 | 6.0 |
| W7700B   | 40 Way   | 76.0  | 67.0 | 76.3  | 13.0 | 54.0 | 19.4 | 17.0 | 6.0 |
| W7700C   | 64 Way   | 107.0 | 98.0 | 107.0 | 13.0 | 85.4 | 19.4 | 17.0 | 6.0 |

Material: Polypropylene.

Dimensions: mm.

**Tolerance:** +/-0.25mm

Also available from Winslow Adaptics are cost effective, time saving solutions to test, obsolescence, supply problems and upgrades. OEMs can upgrade equipment with custom Adaptics utilising additional logic, often saving considerable cost and time on re-design. If lead-time becomes an issue contact us for a suitable package converter. We specialise in conversion of all package lead-frames. For further information please contact your nearest sales office