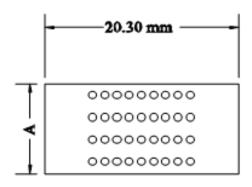

## W98XXMTSOP TSOP SOLDER DOWN

| Part Number | Number of Pins | A    |
|-------------|----------------|------|
| W9827M      | 28             | 8.5  |
| W9828M      | 32             | 8.8  |
| W9829M      | 48             | 12.9 |
| W9830M      | 56             | 15.2 |
| W9831M      | 40             | 10.8 |
| W9832M      | 24             | 8.3  |