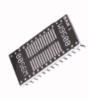

## W98XXMTSOP **TSOP SOLDER DOWN**

This range of adapter enables the user to test and develop using the Winslow TSOP solder down range.

The assembly is designed to solder the TSOP solder down onto existing target lands and breaks out each signal to male pins on the top side. This enables easy interface to the adapter.

## W98XXMTSOP TSOP SOLDER DOWN

| Part Number | Number of Pins | A    |
|-------------|----------------|------|
| W9827M      | 28             | 8.5  |
| W9828M      | 32             | 8.8  |
| W9829M      | 48             | 12.9 |
| W9830M      | 56             | 15.2 |
| W9831M      | 40             | 10.8 |
| W9832M      | 24             | 8.3  |