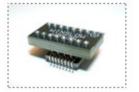

## W98XXMTSOP **TSOP SOLDER DOWN**

This range of adapter enables the user to test and develop using the Winslow TSOP solder down range.

The assembly is designed to solder the TSOP solder down onto existing target lands and breaks out each signal to male pins on the top side. This enables easy interface to the adapter.

## W98XXMTSOP TSOP SOLDER DOWN

| Part Number | Number of Pins | A    |
|-------------|----------------|------|
| W9827M      | 28             | 8.5  |
| W9828M      | 32             | 8.8  |
| W9829M      | 48             | 12.9 |
| W9830M      | 56             | 15.2 |
| W9831M      | 40             | 10.8 |
| W9832M      | 24             | 8.3  |