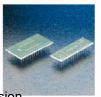

## W98XXMTSOP **TSOP SOLDER DOWN**

This range of adapter enables the user to test and develop using the Winslow TSOP solder down range.

The assembly is designed to solder the TSOP solder down onto existing target lands and breaks out each signal to male pins on the top side. This enables easy interface to the adapter.

## W98XXMTSOP TSOP SOLDER DOWN

| Part Number | Number of Pins | A    |
|-------------|----------------|------|
| W9827M      | 28             | 8.5  |
| W9828M      | 32             | 8.8  |
| W9829M      | 48             | 12.9 |
| W9830M      | 56             | 15.2 |
| W9831M      | 40             | 10.8 |
| W9832M      | 24             | 8.3  |