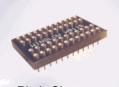

## W98XXMTSOP **TSOP SOLDER DOWN**

This range of adapter enables the user to test and develop using the Winslow TSOP solder down range.

The assembly is designed to solder the TSOP solder down onto existing target lands and breaks out each signal to male pins on the top side. This enables easy interface to the adapter.

## W98XXMTSOP TSOP SOLDER DOWN

| Part Number | Number of Pins | A    |
|-------------|----------------|------|
| W9827M      | 28             | 8.5  |
| W9828M      | 32             | 8.8  |
| W9829M      | 48             | 12.9 |
| W9830M      | 56             | 15.2 |
| W9831M      | 40             | 10.8 |
| W9832M      | 24             | 8.3  |