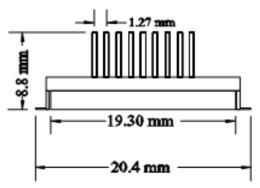

## W98XXMTSOP TSOP SOLDER DOWN

| Part Number | Number of Pins | A    |
|-------------|----------------|------|
| W9827M      | 28             | 8.5  |
| W9828M      | 32             | 8.8  |
| W9829M      | 48             | 12.9 |
| W9830M      | 56             | 15.2 |
| W9831M      | 40             | 10.8 |
| W9832M      | 24             | 8.3  |