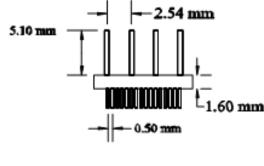

## W98XXMTSOP TSOP SOLDER DOWN

| Part Number | Number of Pins | A    |
|-------------|----------------|------|
| W9827M      | 28             | 8.5  |
| W9828M      | 32             | 8.8  |
| W9829M      | 48             | 12.9 |
| W9830M      | 56             | 15.2 |
| W9831M      | 40             | 10.8 |
| W9832M      | 24             | 8.3  |